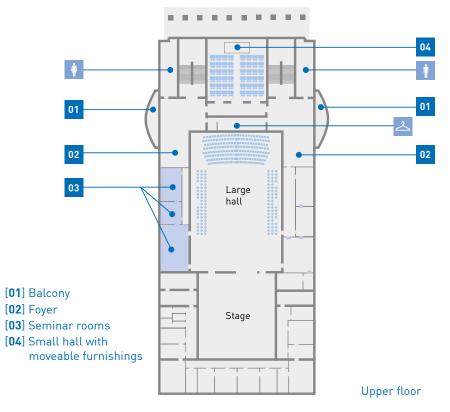

## **Konzerthaus**

- Large hall for max. 1,000 people
- Small hall for max. 144 people
- 2 seminar rooms
- Historic and prestigious atmosphere
- Stylishly designed foyers on the ground floor and upper floor