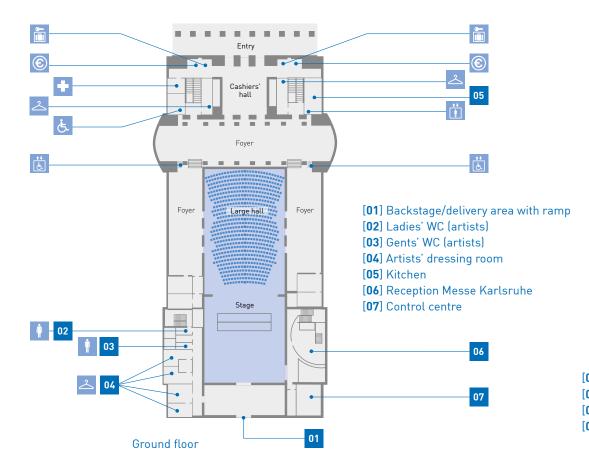

## **Konzerthaus**

- Large hall for max. 1,000 people
- Small hall for max. 144 people
- 2 seminar rooms
- Historic and prestigious atmosphere
- Stylishly designed foyers on the ground floor and upper floor