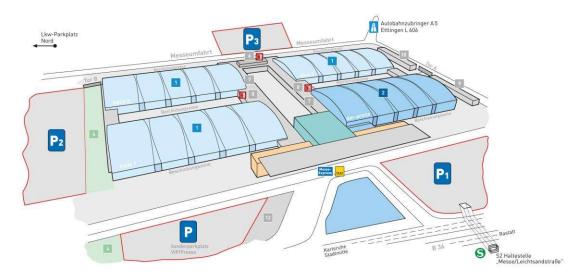

## Parking at the Trade Fair Centre

Our trade fair location offers space for 2,380 cars in our car parks P1 and P2. Of these, 40 parking spaces are designated as disabled parking spaces. The maximum entrance height on P1 and P2 is 2.10 m.

For selected events, visitors can also use car park P3 for a further 4,000 parking spaces.

The VIP car park is located right in front of the main entrance and offers 280 parking spaces for our VIPs and representatives of the press.

For larger events our visitors can use the parking lot at Lake Epplesee for a fee. In such cases, a shuttle bus to the Trade Fair Centre is provided free of charge.

The daily flat rate for car parks P1 – P3 is 6,- Euro at end consumer fairs (e. g. offerta, INVENTA, TIERisch gut) and 8,- Euro at trade fairs (e. g. NUFAM, LEARNTEC, ITTRANS).