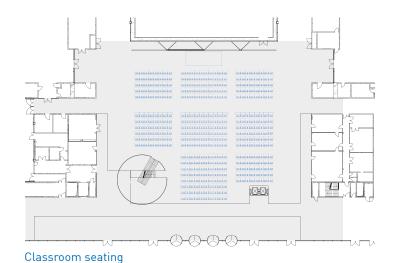

## **Events hall**

Lengthwise banquet seating

Round banquet seating

Row seating

| Area              | Dimensions           |               |              |       | Load Capacity                      | Seating |           |       |                             |                 |
|-------------------|----------------------|---------------|--------------|-------|------------------------------------|---------|-----------|-------|-----------------------------|-----------------|
|                   | Surface<br>area [m²] | Length<br>[m] | Width<br>[m] |       | Load capacity of floor [kg per m²] |         | Classroom |       | Round banquet [tables of 8] | Without seating |
| West/Ground floor | 1,800                | 30.00         | 60.00        | 16.00 | 1,000                              | 1,200   | 624       | 1,056 | 456                         | -               |