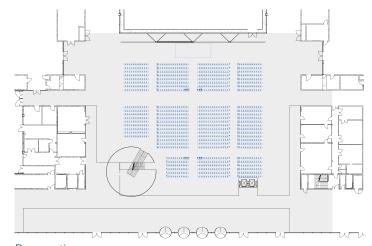

## **Events hall**

Lengthwise banquet seating

Round banquet seating

Row seating

| Area              | Dimensions           |               |              |       | Load Capacity                      | Seating |           |       |                             |                 |
|-------------------|----------------------|---------------|--------------|-------|------------------------------------|---------|-----------|-------|-----------------------------|-----------------|
|                   | Surface<br>area [m²] | Length<br>[m] | Width<br>[m] |       | Load capacity of floor [kg per m²] |         | Classroom |       | Round banquet [tables of 8] | Without seating |
| West/Ground floor | 1,800                | 30.00         | 60.00        | 16.00 | 1,000                              | 1,200   | 624       | 1,056 | 456                         | -               |