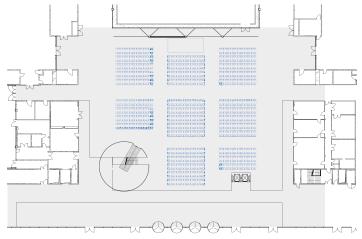

## **Events hall**

Lengthwise banquet seating

Round banquet seating

Row seating

| Area              | Dimensions           |               |              |       | Load Capacity                      | Seating |           |       |                             |                 |
|-------------------|----------------------|---------------|--------------|-------|------------------------------------|---------|-----------|-------|-----------------------------|-----------------|
|                   | Surface<br>area [m²] | Length<br>[m] | Width<br>[m] |       | Load capacity of floor [kg per m²] |         | Classroom |       | Round banquet [tables of 8] | Without seating |
| West/Ground floor | 1,800                | 30.00         | 60.00        | 16.00 | 1,000                              | 1,200   | 624       | 1,056 | 456                         | -               |